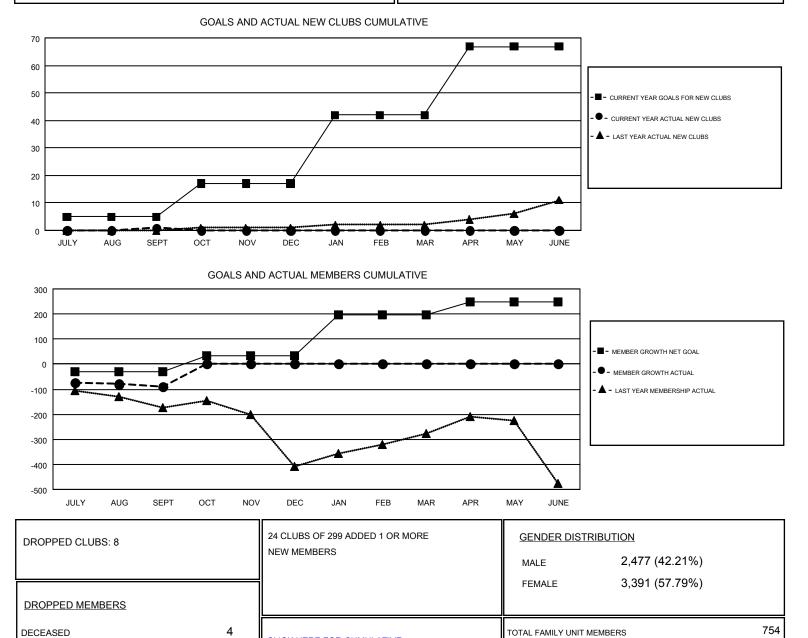

## GMT: JOOST PAIJMANS

| Clubs                 |               |           |               | Members               |                           |                         |                                                    |
|-----------------------|---------------|-----------|---------------|-----------------------|---------------------------|-------------------------|----------------------------------------------------|
| RESULTS FOR 2018-2019 |               |           |               | RESULTS FOR 2018-2019 |                           |                         |                                                    |
| QUARTER               | NEW CLUB GOAL | NEW CLUBS | DROPPED CLUBS | QUARTER               | MEMBER GROWTH NET<br>GOAL | MEMBER GROWTH<br>ACTUAL | DROPPED<br>MEMBERS ACTUAL<br>(including transfers) |
| JULY/AUG/SEPT         | 5             | 1         | 8             | JULY/AUG/SEPT         | -32                       | 79                      | 160                                                |
| OCT/NOV/DEC           | 12            | 0         | 0             | OCT/NOV/DEC           | 64                        | 0                       | 0                                                  |
| JAN/FEB/MAR           | 25            | 0         | 0             | JAN/FEB/MAR           | 163                       | 0                       | 0                                                  |
| APR/MAY/JUNE          | 25            | 0         | 0             | APR/MAY/JUNE          | 52                        | 0                       | 0                                                  |

CLICK HERE FOR CUMULATIVE

MEMBERSHIP DATA

8

148

160

394

FAMILY MEMBERS PAYING HALF

DUES